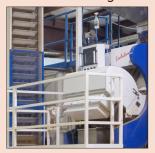

# **HULLING/SHELLING SYSTEMS**

Remove hulls and shells without damaging kernels!

## **Hard Shell Crackers**

Our crackers condition hard shell varieties for shelling.