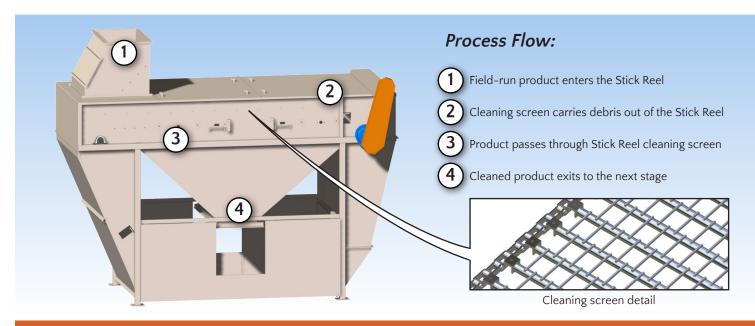

# **PRECLEANER > STICK REEL**

The KFI Stick Reel removes sticks and large debris from orchard product. Its superior design makes it the most effective system of its kind. The KFI Stick Reel, with its advanced engineering, high capacity and longer dwell time, delivers cleaner product, better reliability, and virtually eliminates the need for operator-dependent tasks.

### Design

A KFI Stick Reel is the first stage in a pre-cleaner system. It rapidly and efficiently removes sticks and other large debris from harvested product. KFI Stick Reels are outstanding in their performance and capacity. Our ingenious cleaning screen is superior to the more common "potato chain" design because it virtually eliminates slowdowns or stoppages caused by debris jams and chain breakage or stretching.