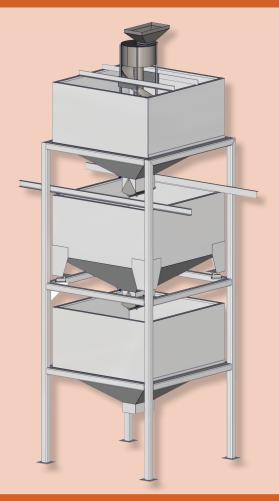

## CONTINUOUS FLOW BATCH WEIGH SYSTEM

A KFI Continuous Flow Batch Weigh System offers reliability and precision accuracy in high-capacity systems that require continuous, high-speed weighing and dispensing of material.

#### Design

The KFI Continuous Flow Batch Weigh System provides excellent operational efficiency by reducing weighing time. It incorporates a sophisticated mechanical and pneumatic handling system for dispensing nuts using precision metering equipment and scales. By use of an adjustable discharge feeder, operators can control the transfer rate, as well as adjust the system to accurately dispense metered product, whether it is in-shell nuts, clean nut kernels, or other dry commodities.