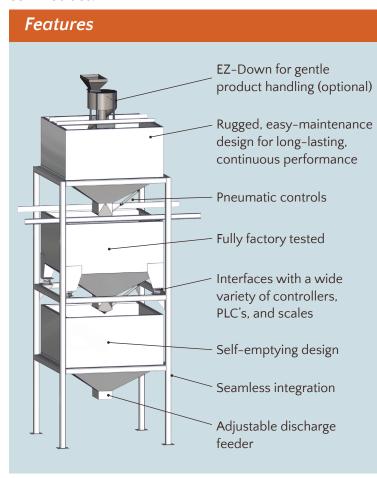

#### Design

The KFI Continuous Flow Batch Weigh System provides excellent operational efficiency by reducing weighing time. It incorporates a sophisticated mechanical and pneumatic handling system for dispensing nuts using precision metering equipment and scales. By use of an adjustable discharge feeder, operators can control the transfer rate, as well as adjust the system to accurately dispense metered product, whether it is in-shell nuts, clean nut kernels, or other dry commodities.

Our products are fully assembled, wired, tested and undergo a rigorous quality inspection prior to leaving the factory.

#### **Options**

- EZ-Down for gentle product handling
- · Stainless steel hoppers, gates, and cylinders
- · Fully enclosed for dust-free operation